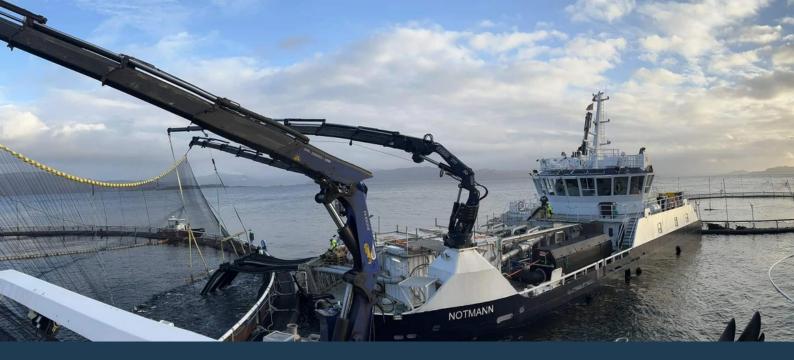

## M/S NOTMANN

#### **Deck equipment:**

Aft crane FASSI F600RA 65 tm Forward crane SB PM 150 tm Forward crab P FASSI F600RA 65 tm **Capstans** MBH 4x3 tons A-frame SWL 12 tons MOB - Boat Polarcirkel 560 Rescue