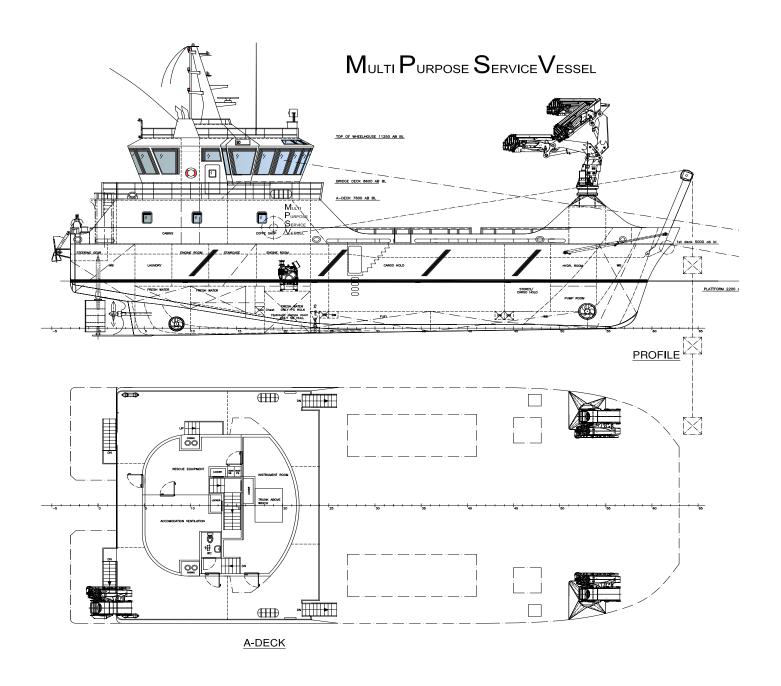

### **MULTI-PURPOSE SERVICE VESSEL**

Design **HEIMLI Ship Design** 

Yard NSS Spolka Z o.o., Poland Yard no. 5

Owner NOTMANN AS, Knarrevik

Class NMA and according to DNV `s regulations for vessels below 100 meters

#### **Accomodation:**

Heated and airconditioned accomodation for 8 persons in 4 cabins, galley, sanitary facilities etc

#### **Capacities:**

Cargo holds 350 tons Cargo capacities 400 m3 Water ballast 170 tons Fresh water 54 tons Fuel oil 53 tons Deck area 240 m2 **BRT** 496

#### **Deck equipment:**

Aft crane FASSI F600RA 65 tm Forward crane SB PM 150 tm Forward crab P FASSI F600RA 65 tm **Capstans** MBH 4x3 tons A-frame SWL 12 tons MOB - Boat Polarcirkel 560 Rescue

### **Propulsion:**

Main engines 2x Volvo Penta - D13 MH H Aux. generators 2x Volvo Penta - D13 MH H **Gear/Propellers** Gear type G27 / ø1800 in nozzle Side thrusters

4 x PMH 150 HK

#### Main data:

Length o.a 34,11 m 30,78 m Lpp **Breadth moulded** 14,00 m Depth to 1st deck 5,00 m 11 knots Speed