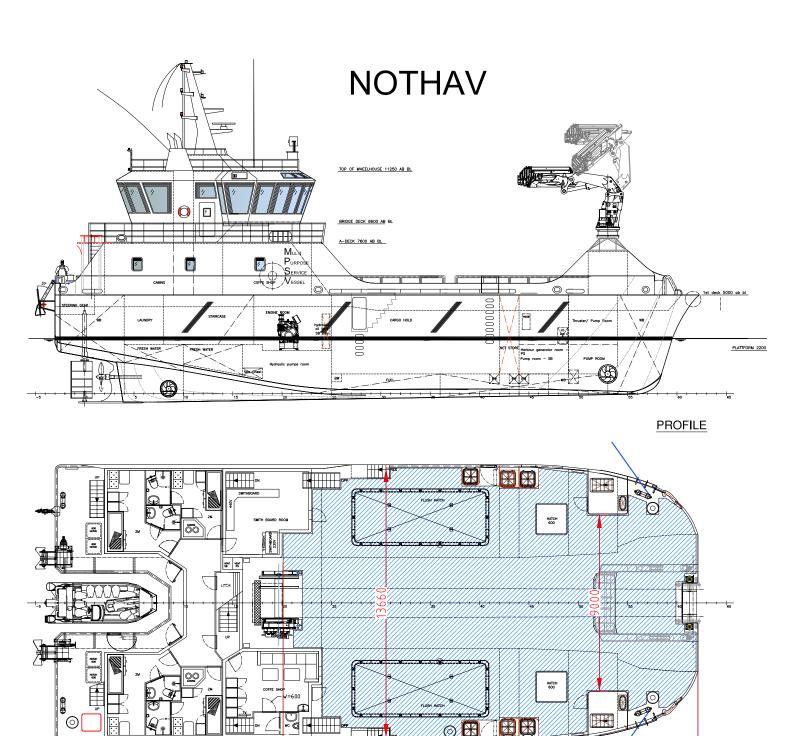

# M/S NOTHAV MULTI-PURPOSE SERVICE VESSEL

1st DECK

### **MULTI-PURPOSE SERVICE VESSEL**

**Deck equipment:** 

Forward crane SB

FASSI F600RA 65 tm

Polarcirkel 560 Rescue

FASSI PM 150 tm

MBH SWL 60 tons

MBH 4x3 tons

SWL 12 tons

Aft crane

Deck winch

**MOB - Boat** 

Main data:

**Capstans** 

A-frame

Design **HEIMLI Ship Design** 

### Capacities:

Cargo holds 350 tons 400 m3 Cargo capacities Water ballast 170 tons Fresh water 54 tons Fuel oil 53 tons 240 m2 Deck area **BRT** 496

#### **Propulsion:**

Main engines 2x Volvo Penta - D13 MH H Aux. generators 2x Volvo Penta - D13 MH H **Gear/Propellers** Gear type G27 / ø1800 in nozzle Side thrusters 4 x PMH 150 HK

Length o.a

34,11 m Lpp 30,78 m Breadth moulded 14,00 m Depth to 1st deck 5.00 m Speed 11 knots