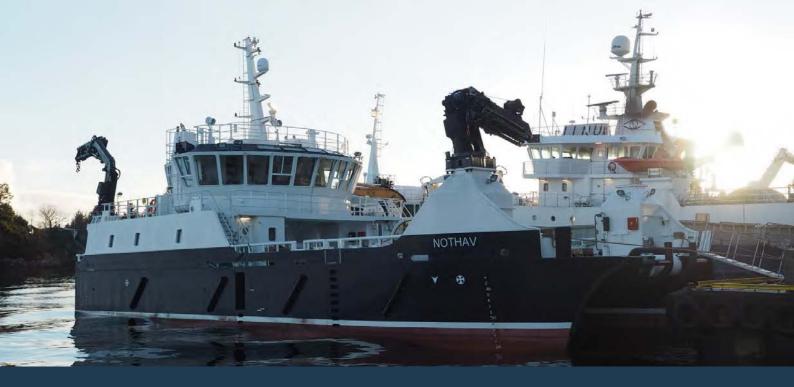

## M/S NOTHAV

### **MULTI-PURPOSE SERVICE VESSEL**

**Deck equipment:** 

Forward crane SB

FASSI F600RA 65 tm

Polarcirkel 560 Rescue

FASSI PM 150 tm

MBH SWL 60 tons

MBH 4x3 tons

SWL 12 tons

Aft crane

Deck winch

**MOB - Boat** 

Main data:

**Capstans** 

A-frame

Design **HEIMLI Ship Design** 

Yard NSS Spolka Z o.o., Poland Yard no. 5

Owner Nothav AS. Knarrevik

Class NMA and according to DNV `s regulations for vessels below 100 meters